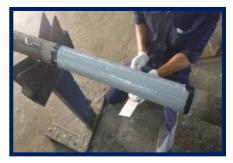

## Simple application

 Easy to mix 1:1 ratio by volume and can be easily applied by trowel, mitts and "pool float"

1. Infill

2. Rebuilding

3. Interface

For more information, please contact our representative: