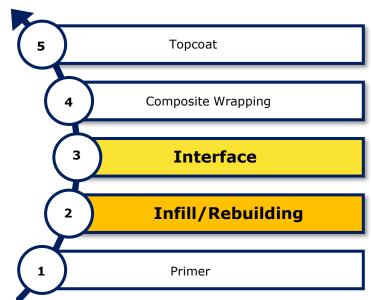

### **APPLICATION**

GasPruf™ 130 can be used as Infill/Rebuilding and Interface

## Simple application

 Easy to mix 1:1 ratio by volume and can be easily applied by trowel, mitts and "pool float"

1. Infill

2. Rebuilding

3. Interface

For more information, please contact our representative: