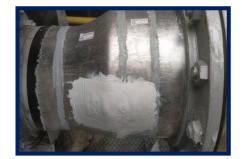

## Simple application

 Easy to mix 1:1 ratio by volume and can be easily applied by trowel, mitts and "pool float"

1. Infill

2. Rebuilding

3. Interface

For more information, please contact our representative: