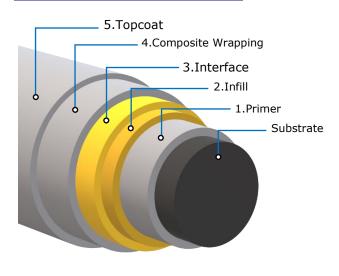

### **APPLICATION**

GasPruf™ 130 can be used as Infill/Rebuilding and Interface

## Simple application

 Easy to mix 1:1 ratio by volume and can be easily applied by trowel, mitts and "pool float"

1. Infill

2. Rebuilding

3. Interface

For more information, please contact our representative: