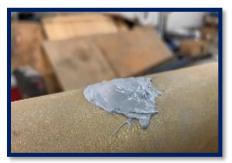

## Simple application

 Easy to mix 1:1 ratio by volume and can be easily applied by trowel, mitts and "pool float"

1. Infill

2. Rebuilding

3. Interface

For more information, please contact our representative: