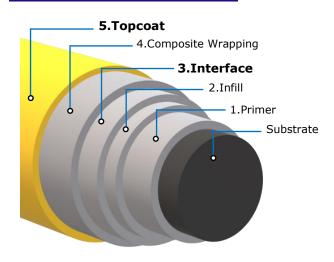

#### **APPLICATION**

CORRO-DUR™ 257 COLD CURE can be used as Interface and Topcoat