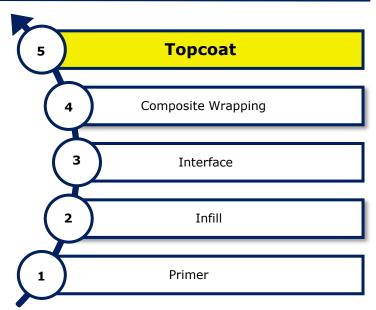

#### **APPLICATION**

CORRO-DUR™ 257 COLD CURE can be used as Interface and Topcoat