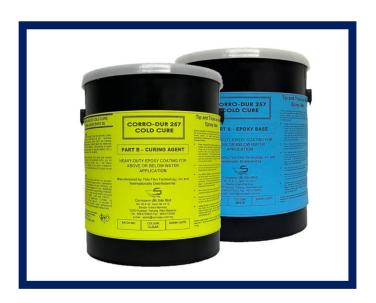

# CORRO-DUR™ 257 COLD CURE

CORRO-DUR™ 257 COLD CURE is formulated using unique blend of liquid epoxy polymer and aliphatic polyamine curing agents with an inert plasticizer, which is able to displace water from wet surfaces in order to make a permanent bond.

CORRO-DUR $^{\text{TM}}$  257 COLD CURE used the solvent-free formulation to ensure safety and maximum technical performance. It is uniquely field-friendly and uses advanced low toxicity ingredients.

#### **APPLICATION**

CORRO-DUR™ 257 COLD CURE can be used as Interface and Topcoat