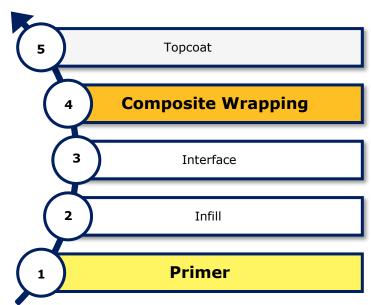

#### **APPLICATION**

**CORRO-CHIME 390** can be used as **Primer** and saturating agent for **Composite Wrapping** 

# **100%** solids

- No shrinkage, contraction or expansion during curing

1. Primer

#### Simple application

 Easy to mix 1:1 ratio by volume and can be easily applied by brush, spreader and spray equipment

2. Composite Wrapping

For more information, please contact our representative:

Corroserv (M) Sdn Bhd, 20 & 22, Jalan IM 14/15, Bandar Indera Mahkota, 25200 Kuantan, Pahang, West Malaysia