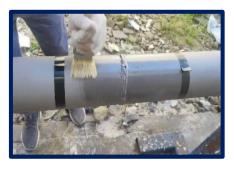

#### **APPLICATION**

**CORRO-CHIME 390** can be used as **Primer** and saturating agent for **Composite Wrapping** 

# Online application

- Designed for online application in wet condition