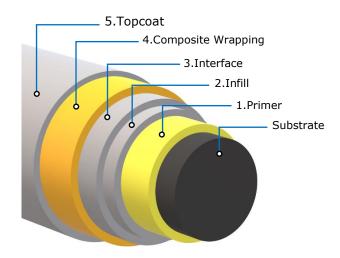

#### **APPLICATION**

**CORRO-CHIME 390** can be used as **Primer** and saturating agent for **Composite Wrapping** 

# **100%** solids

- No shrinkage, contraction or expansion during curing

1. Primer

#### Simple application

 Easy to mix 1:1 ratio by volume and can be easily applied by brush, spreader and spray equipment

2. Composite Wrapping

For more information, please contact our representative:

Corroserv (M) Sdn Bhd, 20 & 22, Jalan IM 14/15, Bandar Indera Mahkota, 25200 Kuantan, Pahang, West Malaysia