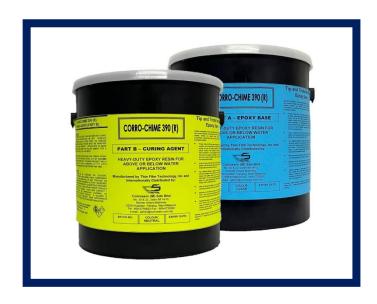

# CORRO-CHIME 390

CORRO-CHIME 390 is solvent-free, elastomeric, and chemically resistant sealant with the consistency of soft putty. The material is extremely adhesive which suitable for steel and concrete.

CORRO-CHIME 390 is designed for application where a flexible, corrosion resistant seal or expansion joint is required.

# **TECHNICAL DATA**

| Mixing ratio     | 1:1 by volume                     |
|------------------|-----------------------------------|
| Pot life         | Approx. 45 minutes at 25°C (77°F) |
| Dry time (touch) | 4 hours at 25°C (77°F)            |
| Full cure time   | 24 hours at 25°C (77°F)           |