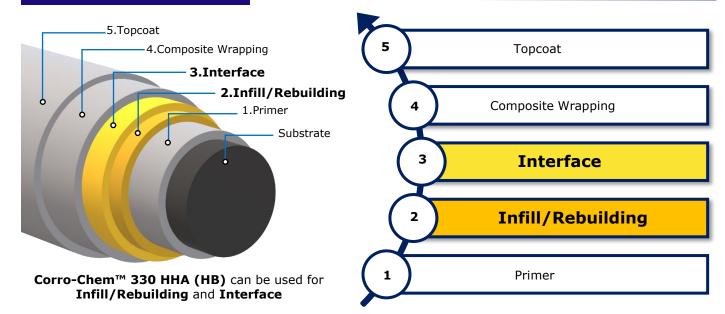

Its usage comprises of patching, leak sealing above water as infill and interface agent prior to wrapping with our Corro-Wrap MC or Corro-Wrap WL system onto steel, aluminum, stainless steel and concrete.

# Short curing period

 Relatively fast full cure for quick turnaround and can be expedited by post curing

1. Infill

2. Rebuilding

3. Interface

For more information, please contact our representative:

Corroserv (M) Sdn Bhd, 20 & 22, Jalan IM 14/15, Bandar Indera Mahkota, 25200 Kuantan, Pahang, West Malaysia