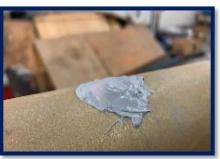

Its usage comprises of patching, leak sealing above water as infill and interface agent prior to wrapping with our Corro-Wrap MC or Corro-Wrap WL system onto steel, aluminum, stainless steel and concrete.

It is applied as high build system for resurfacing wall loss, pits, depths and have excellent abrasion resistance above water.