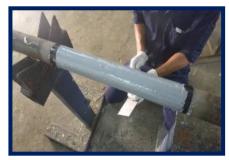

## **APPLICATION**

# Simple application

 Easy to mix 1:1 ratio by volume and can be easily applied by using natural bristle brushes or spreaders