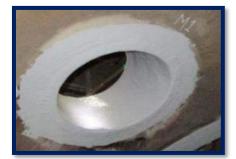

Its usage comprises of patching, leak sealing above water as infill and interface agent prior to wrapping with our Corro-Wrap MC or Corro-Wrap WL system onto steel, aluminum, stainless steel and concrete.

It is applied as high build system for resurfacing wall loss, pits, depths and have excellent abrasion resistance above water.