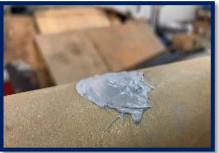

#### **APPLICATION**

Corro-Fix 913 can be used as Infill and Interface

## Short curing period

 Full curing can be achieved as quick as 5 minutes at temperature of 35°C (95°F)

1. Infill 2. I

2. Infill 3. Interface

For more information, please contact our representative:

Corroserv (M) Sdn Bhd, 20 & 22, Jalan IM 14/15, Bandar Indera Mahkota, 25200 Kuantan, Pahang, West Malaysia