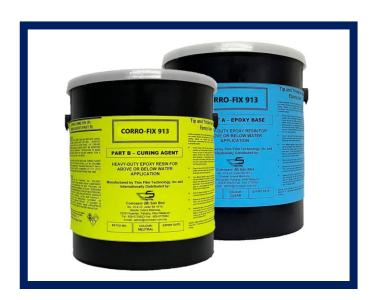

# CORRO-FIX 913

CORRO-FIX 913 is a highly modified "10 minutes" type repair compound reinforced with Kevlar™ micro fibers and formulated for strength and versatility under adverse field conditions.

CORRO-FIX 913 is tolerant to wet conditions that it may even be used underwater or to repair wet, leaking pipes.

CORRO-FIX 913 adheres strongly to metal, wood, concrete, fiberglass, vinyl, steel, copper, PVC, gel coat, galvanizing and most other engineering materials.

Ideal for leak repairs, structure reinforcements, underwater repairs and general repairs.

#### **TECHNICAL DATA**

| Mixing ratio                     | 1:1 by volume                     |  |
|----------------------------------|-----------------------------------|--|
| Pot life                         | Approx. 10 minutes at 25°C (77°F) |  |
| Dry time (dust free)             | 10 minutes at 25°C (77°F)         |  |
| Full cure time                   | 20 minutes at 25°C (77°F)         |  |
| Glass Transition Temperature, Tg | 137.9°C (280°F)                   |  |
| Compressive strength             | 78600 kPa (11400 Psi)             |  |