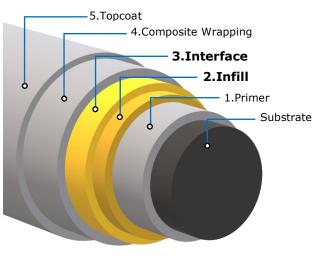

#### **APPLICATION**

Corro-Fix 913 can be used as Infill and Interface

## Short curing period

 Full curing can be achieved as quick as 5 minutes at temperature of 35°C (95°F)

1. Infill 2. I

2. Infill 3. Interface

For more information, please contact our representative:

Corroserv (M) Sdn Bhd, 20 & 22, Jalan IM 14/15, Bandar Indera Mahkota, 25200 Kuantan, Pahang, West Malaysia