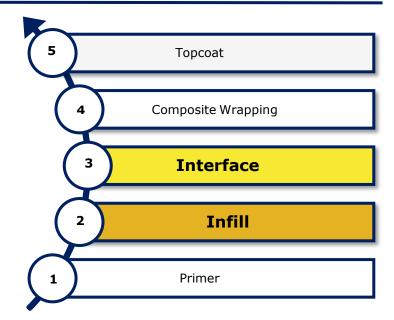

#### **APPLICATION**

Corro-Fix 913 can be used as Infill and Interface

## Short curing period

 Full curing can be achieved as quick as 5 minutes at temperature of 35°C (95°F)

1. Infill 2. I

2. Infill 3. Interface

For more information, please contact our representative:

Corroserv (M) Sdn Bhd, 20 & 22, Jalan IM 14/15, Bandar Indera Mahkota, 25200 Kuantan, Pahang, West Malaysia