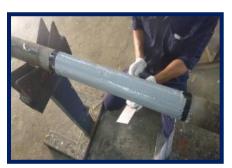

### Simple application

 Easy to mix 1:1 ratio by volume and can be easily applied by using natural bristle brushes or spreaders